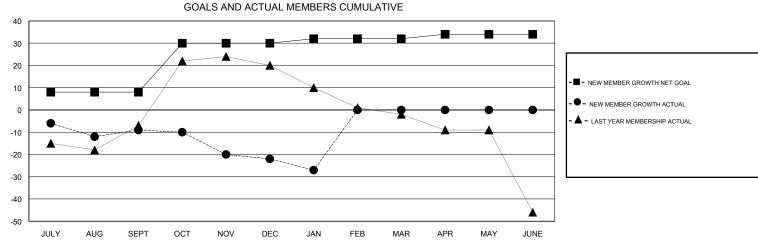

## Cindy Gregg **LOCATION PENNSYLVANIA GMT CA** Clubs Members RESULTS FOR 2016-2017 RESULTS FOR 2016-2017 NEW CLUB GOAL NEW CLUBS DROPPED CLUBS NEW MEMBER GROWTH NEW MEMBER DROPPED QUARTER QUARTER NET GOAL (not reinstated GROWTH ACTUAL (not MEMBERS ACTUAL or transfers) reinstated or transfers) (including transfers) 0 0 8 15 24 JULY/AUG/SEPT JULY/AUG/SEPT 0 0 1 22 17 30 OCT/NOV/DEC OCT/NOV/DEC 0 0 0 2 12 7 JAN/FEB/MAR JAN/FEB/MAR 0 0 0 0 APR/MAY/JUNE APR/MAY/JUNE 2 0